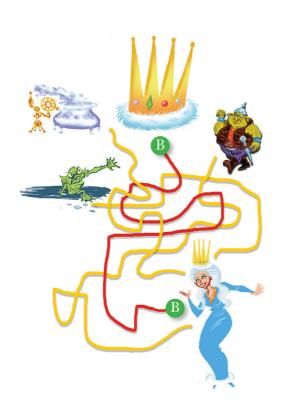

# HELP QUEEN BEATRICE REACH HER CROWN Which pathway will take Queen Beatrice to her crown?

ISABELLE TJALSMA THIRD CLASS

REBECCA CONNOLLY THIRD CLASS